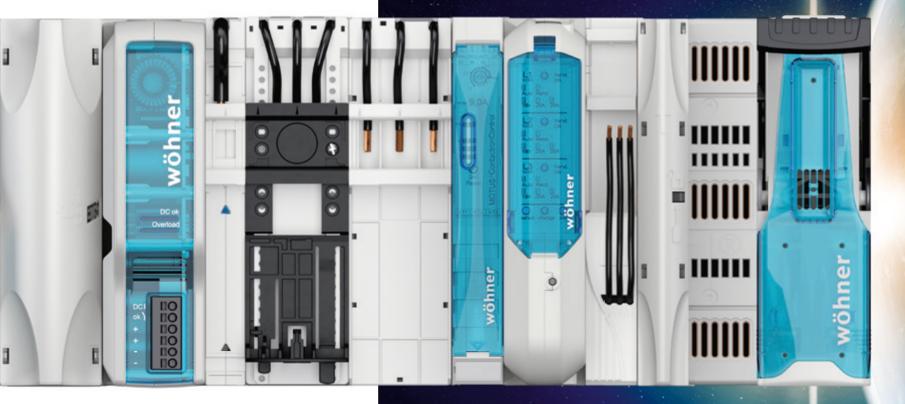

# ONE PRODUCT THREE SYSTEMS

# QUADRON® 30Compact

The QUADRON® is available in three variants — CrossBoard®, 30Compact and 60Classic.

The common supporting edges required for use within housings are integrated directly into the device design or can be realised via attachable accessories.