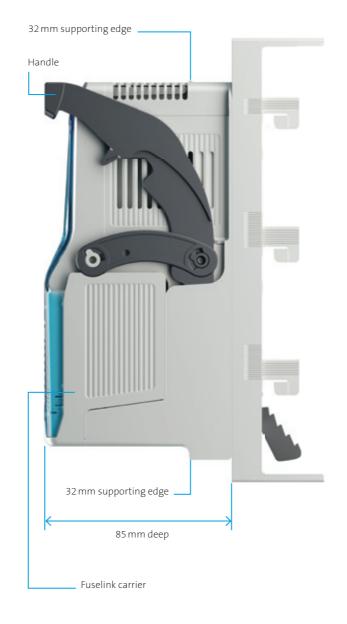

# MAXIMUM EFFICIENCY

The new QUADRON®.

Save space in your cabinet.

The optimised arrangement of the fuses and the user-friendly handle result in extremely compact dimensions of  $49.5 \times 163 \times 85$  mm (W×H×D). With a rated current of 125 A, this allows significant space savings in cabinets and consumer control units

The QUADRON® can also be rotated by 180° to realize "bottom" or "top" connections. A terminal range from 2.5 mm² to 50 mm² for copper conductors is available for the connection terminals.

Width of a previous disconnector size 00

49.5 mm

Width of the new QUADRON® size 000 disconnector from Wöhner