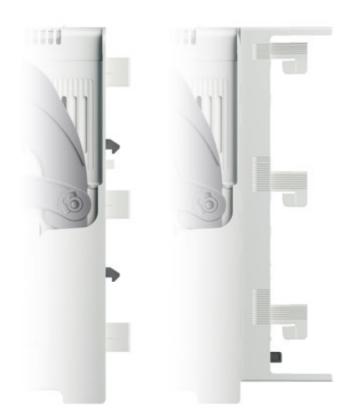

The QUADRON® can also be rotated by 180° to realize "bottom" or "top" connections. A terminal range from 2.5 mm² to 50 mm² for copper conductors is available for the connection terminals.

Width of a previous disconnector size 00

#### **ALL ADVANTAGES AT A GLANCE**

- Connection at top/bottom
- əbiw mm 2.94 -
- Rated current 125 A
- Utilisation category AC-22B - For NH 000 fuses
- Compatible with these systems:
- CrossBoard<sup>®</sup>
- DISSEID09 30Compact