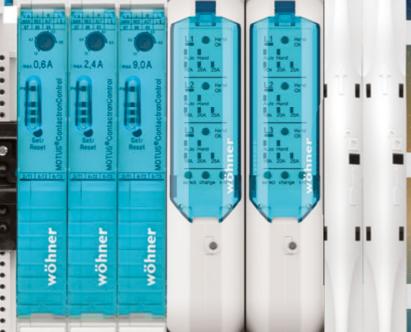

# ORDERING INFORMATION

| Rated current                         | Dimensions     | Part No. |  |  |
|---------------------------------------|----------------|----------|--|--|
| QUADRON®CrossBoard                    |                |          |  |  |
| NH fuse switch-disconnector, size 000 |                |          |  |  |
| 125 A                                 | 49.5×163×85 mm | 33800    |  |  |

| QUADRON®30Compact                                  |                 |       |  |  |
|----------------------------------------------------|-----------------|-------|--|--|
| NH bus-mounting fuse switch-disconnector, size 000 |                 |       |  |  |
| 125 A                                              | 49.5×163×108 mm | 33801 |  |  |

| QUADRON®60Classic                                  |                 |       |  |  |
|----------------------------------------------------|-----------------|-------|--|--|
| NH bus-mounting fuse switch-disconnector, size 000 |                 |       |  |  |
| 125 A                                              | 49.5×200×108 mm | 33802 |  |  |