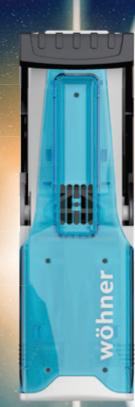

# THE SLIMMEST DISCONNECTOR IN THE WORLD

THE NEW QUADRON®

NH fuse switch-disconnector 000

# MAXIMUM EFFICIENCY

The new QUADRON®.

Save space in your cabinet.

The optimised arrangement of the fuses and the user-friendly handle result in extremely compact dimensions of  $49.5 \times 163 \times 85$  mm (W×H×D). With a rated current of 125 A, this allows significant space savings in cabinets and consumer control units

The integration of new handle technology allows not only the standard isolation and parking functions but also simultaneous double-break extraction of all three fuse links from the fuse body in one smooth action. A padlock allows the NH fuse switch-disconnector to be protected against reconnection. In addition, the device can be lead-sealed.