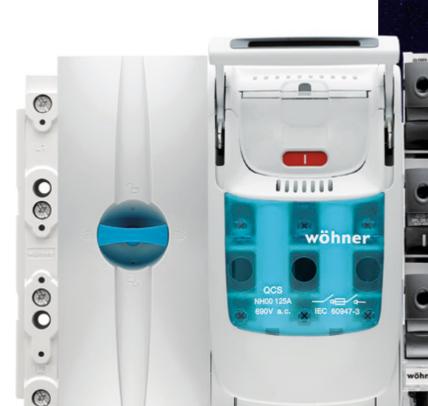

# THE SLIMMEST DISCONNECTOR IN THE WORLD

THE NEW QUADRON®

NH fuse switch-disconnector 000

# MAXIMUM EFFICIENCY

The new QUADRON®.

Save space in your cabinet.

The optimised arrangement of the fuses and the user-friendly handle result in extremely compact dimensions of  $49.5 \times 163 \times 85$  mm (W×H×D). With a rated current of 125 A, this allows significant space savings in cabinets and consumer control units

The integration of new handle technology allows not only the standard isolation and parking functions but also simultaneous double-break extraction of all three fuse links from the fuse body in one smooth action. A padlock allows the NH fuse switch-disconnector to be protected against reconnection. In addition, the device can be lead-sealed.

The QUADRON® can also be rotated by 180° to realize "bottom" or "top" connections. A terminal range from 2.5 mm² to 50 mm² for copper conductors is available for the connection terminals.

Width of a previous disconnector size 00