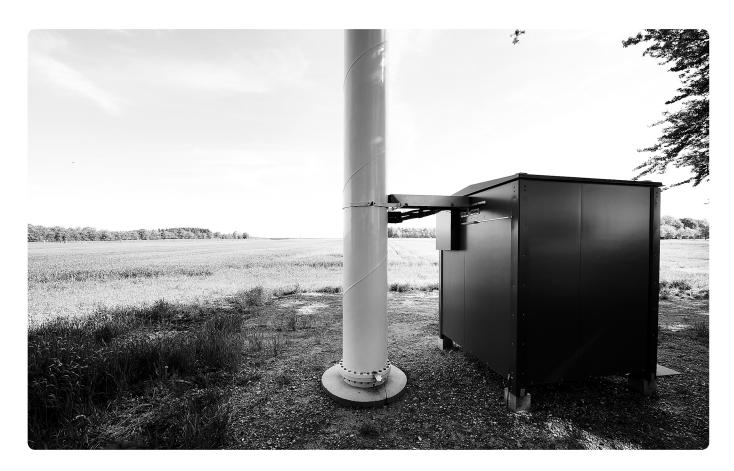

#### LIGHTSITE - THE PERFECT DATA- / TELECOM SHELTER:

This concept is specially designed to fulfill the requirements from the telecom world. The construction is lighter than traditional shelters of black steel without making any compromises on the stability or the quality of the shelter. The construction itself is a sandwich construction made to the demands of tomorrow.

The outward appearance of the LightSite shelter can be designed to meet customer wishes. Duelco has developed different design solutions, where design and functionality meet at a higher level, a requirement that has greater focus than ever before, as the shelters tends to be placed in the landscape.

The shelters can be installed with climate control, light, electrical installation and racks according to customer requirements. Our climate solutions covers al available technologies: A/C cooling, free cooling, heat exchange, heater, ventilation