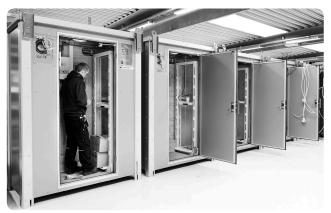

The walls, roof and floor are sandwich laminated building elements with a light frame construction inside - which for example could be an aluminum frame. Inside the shelter the walls can be delivered with different kinds of material. The most common version is with birch plywood, which gives the user an easy installation of the equipment.

The shelters can be installed with climate control, light, electrical installation and racks according to customer requirements. Our climate solutions covers al available technologies: A/C cooling, free cooling, heat exchange, heater, ventilation