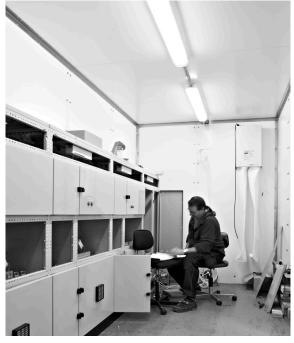

The walls, roof and floor are sandwich laminated building elements with a light frame construction inside - which for example could be an aluminum frame. Inside the shelter the walls can be delivered with different kinds of material. The most common version is with birch plywood, which gives the user an easy installation of the equipment.