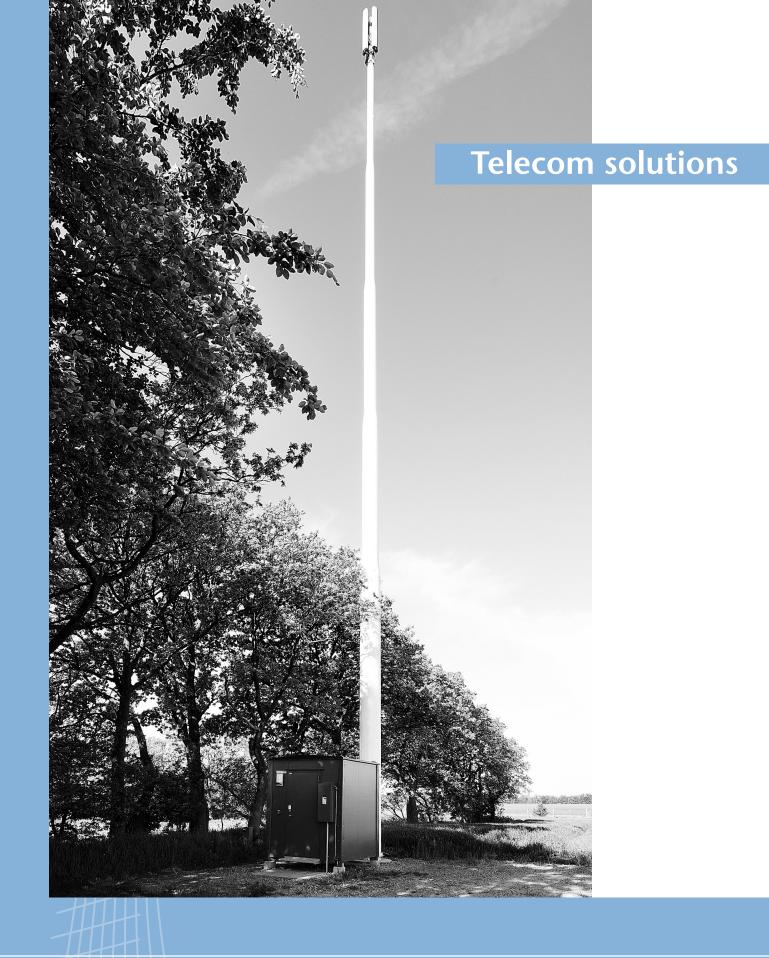

## **TELECOM SOLUTIONS**

Duelco A/S is a Danish company, established 1974 as an engineer and trading company, specialized in mechanical and electrical solutions. We develop and deliver system solutions for tele- / data communications and houses. Our solutions are based on different shelter platforms, which give the customer maximum of flexibility.

#### LIGHTSITE - THE PERFECT DATA- / TELECOM SHELTER:

This concept is specially designed to fulfill the requirements from the telecom world. The construction is lighter than traditional shelters of black steel without making any compromises on the stability or the quality of the shelter. The construction itself is a sandwich construction made to the demands of tomorrow.

The outward appearance of the LightSite shelter can be designed to meet customer wishes. Duelco has developed different design solutions, where design and functionality meet at a higher level, a requirement that has greater focus than ever before, as the shelters tends to be placed in the landscape.

#### TYPICAL APPLICATIONS:

- GSM / UMTS / LTE base stations
- Broadband networks, fiber
- GSMR base stations
- ERTMS (European Rail Traffic Management System) technical object buildings
- CBTC technical object buildings
- Other technical housings