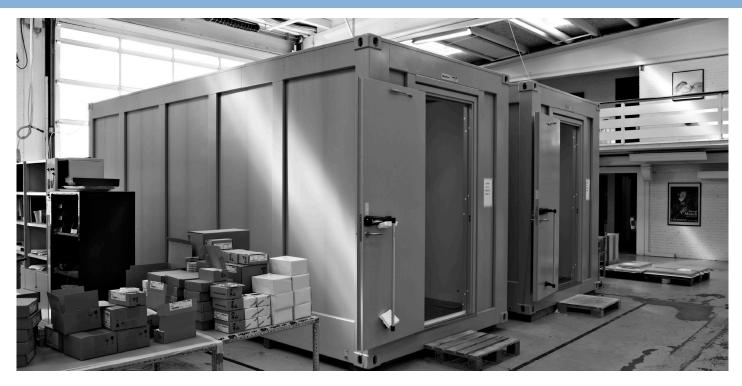

#### LIGHTSITE - THE PERFECT DATA- / TELECOM SHELTER:

This concept is specially designed to fulfill the requirements from the telecom world. The construction is lighter than traditional shelters of black steel without making any compromises on the stability or the quality of the shelter. The construction itself is a sandwich construction made to the demands of tomorrow.

The outward appearance of the LightSite shelter can be designed to meet customer wishes. Duelco has developed different design solutions, where design and functionality meet at a higher level, a requirement that has greater focus than ever before, as the shelters tends to be placed in the landscape.