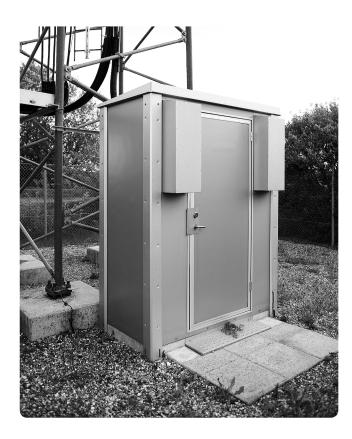

#### LIGHTSITE - THE PERFECT DATA- / TELECOM SHELTER:

This concept is specially designed to fulfill the requirements from the telecom world. The construction is lighter than traditional shelters of black steel without making any compromises on the stability or the quality of the shelter. The construction itself is a sandwich construction made to the demands of tomorrow.

The outward appearance of the LightSite shelter can be designed to meet customer wishes. Duelco has developed different design solutions, where design and functionality meet at a higher level, a requirement that has greater focus than ever before, as the shelters tends to be placed in the landscape.