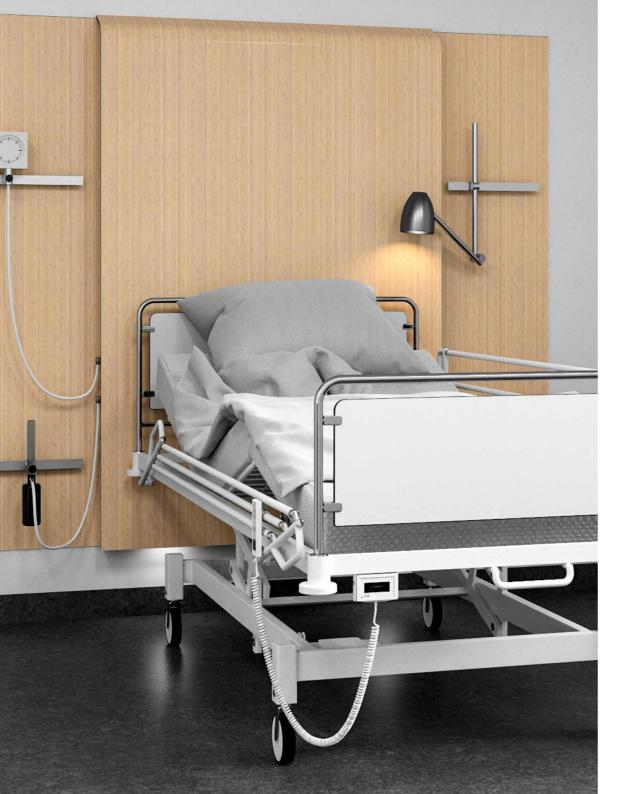

## **Everything** within reach

Duelco produces custom medical solutions and is particularly renowned for bedhead units offering installation options for power, data, patient call systems, gases, vacuum, patient entertainment and diurnal rhythm lighting, for example, where the light colour and intensity are adjusted.

Duelco Capri is available with two or three tracks and a wall rail that can be positioned centrally, at the top or the bottom, or vertically. To ensure the greatest possible flexibility and compatibility with existing systems, Duelco Capri can be fitted with 80 mm systems. It can also be fitted with the narrow 45 mm modules – Duelco is the only company offering these.

All Duelco Capri modules are supplied as customised plug and play solutions as Duelco undertakes the internal adaptation of the installation equipment on the basis of customers' requests and needs. This allows all kinds of options such as LED lighting, patient call systems and anaesthetic suction systems to be integrated.

Duelco supplies custom ward panels with concealed installations for power, data, air and medical gas supplies, patient call systems, patient entertainment and diurnal rhythm lighting, for example, which adjusts the colour and intensity of the light.