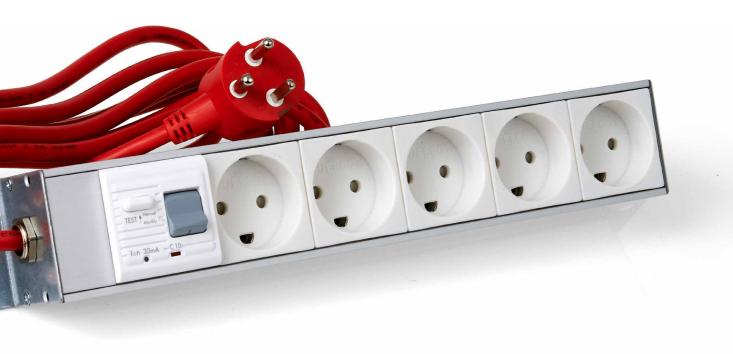

## **Electrical** panels

Duelco has a wide range of products for the hospital sector, such as power panels with hospital power points where several sockets are needed. The many attachment fittings available allow mounting on any type of equipment, tables, walls, etc. Duelco Hospital Panels are the marketis most compact, and can be fitted with any type of switch, PDS, etc.

The power panel has an elegant aluminium profile to which all electrical equipment can be connected. The standard configuration consists of three or five hospital power points with an indicator lamp and is fitted with a hospital power cable, with sockets, in lengths of 1, 3 or 4.5 m. The hospital cable is terminated in the aluminium profile with an EMC coupling, to ensure that the shielding terminates in the profile.