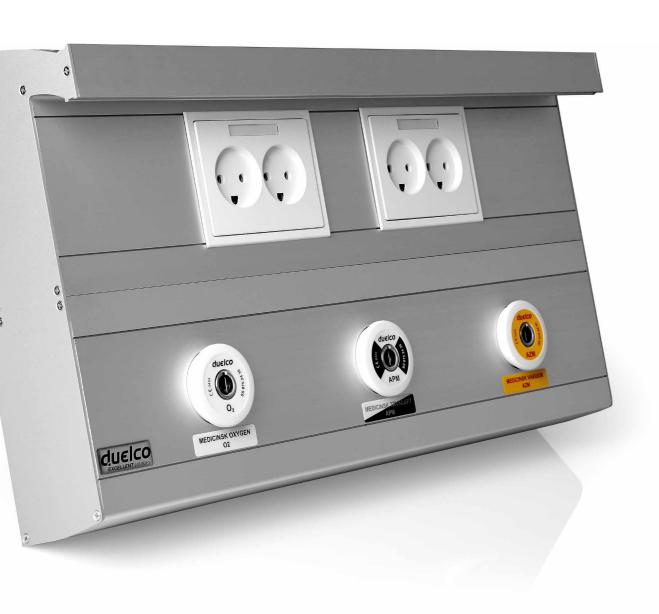

## **Electrical** panels

Duelco has a wide range of products for the hospital sector, such as power panels with hospital power points where several sockets are needed. The many attachment fittings available allow mounting on any type of equipment, tables, walls, etc. Duelco Hospital Panels are the marketis most compact, and can be fitted with any type of switch, PDS, etc.

The power panel has an elegant aluminium profile to which all electrical equipment can be connected. The standard configuration consists of three or five hospital power points with an indicator lamp and is fitted with a hospital power cable, with sockets, in lengths of 1, 3 or 4.5 m. The hospital cable is terminated in the aluminium profile with an EMC coupling, to ensure that the shielding terminates in the profile.