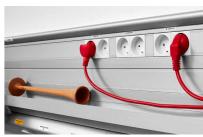

## **Electrical** panels

Duelco has a wide range of products for the hospital sector, such as power panels with hospital power points where several sockets are needed. The many attachment fittings available allow mounting on any type of equipment, tables, walls, etc. Duelco Hospital Panels are the marketis most compact, and can be fitted with any type of switch, PDS, etc.

The power panel has an elegant aluminium profile to which all electrical equipment can be connected. The standard configuration consists of three or five hospital power points with an indicator lamp and is fitted with a hospital power cable, with sockets, in lengths of 1, 3 or 4.5 m. The hospital cable is terminated in the aluminium profile with an EMC coupling, to ensure that the shielding terminates in the profile.